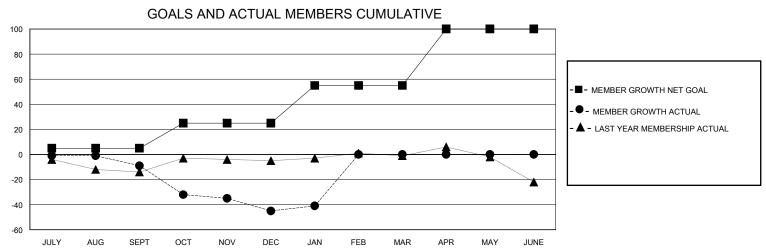

## District N 4

GMT: LOCATION NEWFOUNDLAND-LABRADOR GMT CA

|                                                                                                                                                                                                                                                                                                                                                                                                                                                                                                                                                                                                                                                                                                                                                                                                                                                                                                                                                                                                                                                                                                             | CIVIT.        |               | LOC         | ,, (11011 <u>-</u> 0 0 |               | J U. 1 |    | OWIT OF C                                          |  |
|-------------------------------------------------------------------------------------------------------------------------------------------------------------------------------------------------------------------------------------------------------------------------------------------------------------------------------------------------------------------------------------------------------------------------------------------------------------------------------------------------------------------------------------------------------------------------------------------------------------------------------------------------------------------------------------------------------------------------------------------------------------------------------------------------------------------------------------------------------------------------------------------------------------------------------------------------------------------------------------------------------------------------------------------------------------------------------------------------------------|---------------|---------------|-------------|------------------------|---------------|--------|----|----------------------------------------------------|--|
| QUARTER         NEW CLUB GOAL         NEW CLUBS         DROPPED CLUBS           JULY/AUG/SEPT         0         0         0           OCT/NOV/DEC         1         0         1           JAN/FEB/MAR         0         0         0           JAN/FEB/MAR         0         0         0           JAN/FEB/MAR         0         0         0           JAN/FEB/MAR         30         14         9                                                                                                                                                                                                                                                                                                                                                                                                                                                                                                                                                                                                                                                                                                           |               | Club          | os          |                        | 1             |        |    |                                                    |  |
| JULY/AUG/SEPT         0         0         0         1         OCT/NOV/DEC         5         14         22           JAN/FEB/MAR         0         0         0         0         0         0         0         0         0         0         0         0         0         0         0         0         0         0         0         0         0         0         0         0         0         0         0         0         0         0         0         0         0         0         0         0         0         0         0         0         0         0         0         0         0         0         0         0         0         0         0         0         0         0         0         0         0         0         0         0         0         0         0         0         0         0         0         0         0         0         0         0         0         0         0         0         0         0         0         0         0         0         0         0         0         0         0         0         0         0         0         0         0         0 |               | RESULTS FOR   | R 2023-2024 |                        |               |        |    |                                                    |  |
| OCT/NOV/DEC 1 0 1 OCT/NOV/DEC 20 34 68  JAN/FEB/MAR 0 0 0 JAN/FEB/MAR 30 14 9                                                                                                                                                                                                                                                                                                                                                                                                                                                                                                                                                                                                                                                                                                                                                                                                                                                                                                                                                                                                                               | QUARTER       | NEW CLUB GOAL | NEW CLUBS   | DROPPED CLUBS          | QUARTER MEME  |        |    | DROPPED<br>MEMBERS ACTUAL<br>(including transfers) |  |
| JAN/FEB/MAR 0 0 0 0 JAN/FEB/MAR 30 14 9                                                                                                                                                                                                                                                                                                                                                                                                                                                                                                                                                                                                                                                                                                                                                                                                                                                                                                                                                                                                                                                                     | JULY/AUG/SEPT | 0             | 0           | 0                      | JULY/AUG/SEPT | 5      | 14 | 22                                                 |  |
| JOHN LEMWIN                                                                                                                                                                                                                                                                                                                                                                                                                                                                                                                                                                                                                                                                                                                                                                                                                                                                                                                                                                                                                                                                                                 | OCT/NOV/DEC   | 1             | 0           | 1                      | OCT/NOV/DEC   | 20     | 34 | 68                                                 |  |
| APR/MAY/JUNE 0 0 0 APR/MAY/JUNE 45 0 0                                                                                                                                                                                                                                                                                                                                                                                                                                                                                                                                                                                                                                                                                                                                                                                                                                                                                                                                                                                                                                                                      | JAN/FEB/MAR   | 0             | 0           | 0                      | JAN/FEB/MAR   | 30     | 14 | 9                                                  |  |
|                                                                                                                                                                                                                                                                                                                                                                                                                                                                                                                                                                                                                                                                                                                                                                                                                                                                                                                                                                                                                                                                                                             | APR/MAY/JUNE  | 0             | 0           | 0                      | APR/MAY/JUNE  | 45     | 0  | 0                                                  |  |