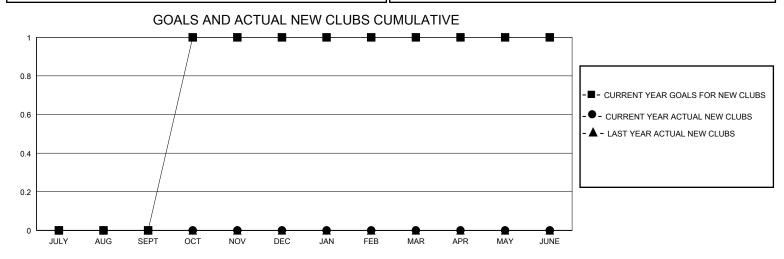

## District N 4

GMT: LOCATION NEWFOUNDLAND-LABRADOR GMT CA

|                                                                                                                                                                                                                                                                                                                                                                                                                                                                                                                                                                                                                                                                                                                                                                                                                                                                                                                                                                                                                                                                                                             | CIVIT.        |               | LOC         | ,, (11011 <u>-</u> 0 0 |               | J U. 1 |    | OWIT OF C                                          |  |
|-------------------------------------------------------------------------------------------------------------------------------------------------------------------------------------------------------------------------------------------------------------------------------------------------------------------------------------------------------------------------------------------------------------------------------------------------------------------------------------------------------------------------------------------------------------------------------------------------------------------------------------------------------------------------------------------------------------------------------------------------------------------------------------------------------------------------------------------------------------------------------------------------------------------------------------------------------------------------------------------------------------------------------------------------------------------------------------------------------------|---------------|---------------|-------------|------------------------|---------------|--------|----|----------------------------------------------------|--|
| QUARTER         NEW CLUB GOAL         NEW CLUBS         DROPPED CLUBS           JULY/AUG/SEPT         0         0         0           OCT/NOV/DEC         1         0         1           JAN/FEB/MAR         0         0         0           JAN/FEB/MAR         0         0         0           JAN/FEB/MAR         0         0         0           JAN/FEB/MAR         30         14         9                                                                                                                                                                                                                                                                                                                                                                                                                                                                                                                                                                                                                                                                                                           |               | Club          | os          |                        | 1             |        |    |                                                    |  |
| JULY/AUG/SEPT         0         0         0         1         OCT/NOV/DEC         5         14         22           JAN/FEB/MAR         0         0         0         0         0         0         0         0         0         0         0         0         0         0         0         0         0         0         0         0         0         0         0         0         0         0         0         0         0         0         0         0         0         0         0         0         0         0         0         0         0         0         0         0         0         0         0         0         0         0         0         0         0         0         0         0         0         0         0         0         0         0         0         0         0         0         0         0         0         0         0         0         0         0         0         0         0         0         0         0         0         0         0         0         0         0         0         0         0         0         0         0         0         0 |               | RESULTS FOR   | R 2023-2024 |                        |               |        |    |                                                    |  |
| OCT/NOV/DEC 1 0 1 OCT/NOV/DEC 20 34 68  JAN/FEB/MAR 0 0 0 JAN/FEB/MAR 30 14 9                                                                                                                                                                                                                                                                                                                                                                                                                                                                                                                                                                                                                                                                                                                                                                                                                                                                                                                                                                                                                               | QUARTER       | NEW CLUB GOAL | NEW CLUBS   | DROPPED CLUBS          | QUARTER MEME  |        |    | DROPPED<br>MEMBERS ACTUAL<br>(including transfers) |  |
| JAN/FEB/MAR 0 0 0 0 JAN/FEB/MAR 30 14 9                                                                                                                                                                                                                                                                                                                                                                                                                                                                                                                                                                                                                                                                                                                                                                                                                                                                                                                                                                                                                                                                     | JULY/AUG/SEPT | 0             | 0           | 0                      | JULY/AUG/SEPT | 5      | 14 | 22                                                 |  |
| JOHN LEMWIN                                                                                                                                                                                                                                                                                                                                                                                                                                                                                                                                                                                                                                                                                                                                                                                                                                                                                                                                                                                                                                                                                                 | OCT/NOV/DEC   | 1             | 0           | 1                      | OCT/NOV/DEC   | 20     | 34 | 68                                                 |  |
| APR/MAY/JUNE 0 0 0 APR/MAY/JUNE 45 0 0                                                                                                                                                                                                                                                                                                                                                                                                                                                                                                                                                                                                                                                                                                                                                                                                                                                                                                                                                                                                                                                                      | JAN/FEB/MAR   | 0             | 0           | 0                      | JAN/FEB/MAR   | 30     | 14 | 9                                                  |  |
|                                                                                                                                                                                                                                                                                                                                                                                                                                                                                                                                                                                                                                                                                                                                                                                                                                                                                                                                                                                                                                                                                                             | APR/MAY/JUNE  | 0             | 0           | 0                      | APR/MAY/JUNE  | 45     | 0  | 0                                                  |  |